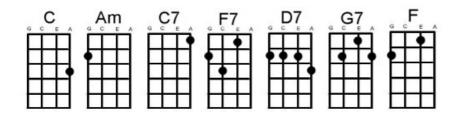

## You Really Got A Hold On Me Smokey Robinson and the Miracles

Hear this song at: http://www.youtube.com/watch?v=mEUOiiVxsGc (play along in this key)

From: Richard G's Ukulele Songbook www.scorpex.net/uke.htm

Intro [C] [Am] [C] [Am]

[C] I don't like you but I love you

[Am] Seems that I'm always thinkin' of you

[C] Tho' oh [C7] oh you treat me [F] badly [F7] I love you [D7] madly You [G7] really got a [C] hold on me (you really got a hold on me) You really got a [Am] hold on me (you really got a hold on me) Baby

[C] I don't want you but I need you

[Am] Don't wanna kiss you but I need to

[C] Tho' oh [C7] oh you do me [F] wrong now

[F7] My love is [D7] strong now

You [G7] really got a [C] hold on me (you really got a hold on me) You really got a [Am] hold on me (you really got a hold on me) Baby [C] I love [C7] you and all I [F] want you to [F7] do is just [C] Hold me hold me [G7] hold me

[C] [Am] [G7] [C] tighter [C] [Am] [G7] [Am] tighter

[C] I wanna leave you don't wanna stay here

[Am] Don't wanna spend another day here

[C] Tho' oh [C7] oh I wanna [F] split now [F7] I can't [D7] quit now You [G7] really got a [C] hold on me (you really got a hold on me) You really got a [Am] hold on me (you really got a hold on me) Baby [C] I love [C7] you and all I [F] want you to [F7] do is just [C] (Hold) please (hold) squeeze hold me [G7] (hold me)

[C] You really got a hold on me (you really got a hold)I said you [Am] really got a hold on me (you really got a hold)You know you [C] really got a hold on me